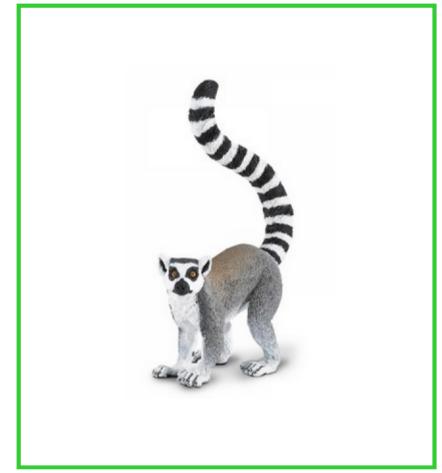

African Animals









### African elephant

African elephant









### African wild dog

African wild dog











Arabian oryx









#### Lesser kudu











# leopard

leopard









### Sable antelope

Sable antelope











Ring-Tailed lemur









lion











### Silverback gorilla

Silverback gorilla









# okapi













Bornean orangutan









#### White Rhino

White rhino









## Thomson's gazelle

Thomson's gazelle









Cape buffalo

Cape buffalo









#### zebra











# Lowland gorilla











# Dromedary camel

Dromedary camel









#### Black rhino

Black rhino









#### crocodile

crocodile









giraffe











Blue wildebeest

Blue wildebeest









## orangutan













cimpanzee









## hippopotamus

hippopotamus









hyena











#### cheetah