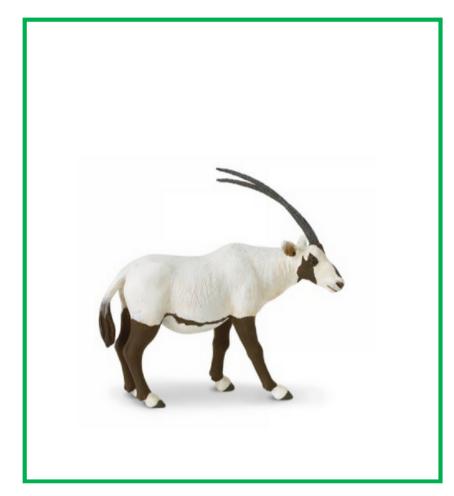

African Animals









### African elephant

African elephant









### African wild dog

African wild dog











Arabian oryx









#### Lesser kudu











# leopard

leopard









### Sable antelope

Sable antelope











Ring-Tailed lemur









lion











### Silverback gorilla

Silverback gorilla









# okapi













Bornean orangutan









#### White Rhino

White rhino









## Thomson's gazelle

Thomson's gazelle









Cape buffalo

Cape buffalo









#### zebra











# Lowland gorilla











# Dromedary camel

Dromedary camel









#### Black rhino

Black rhino









#### crocodile

crocodile









giraffe











Blue wildebeest

Blue wildebeest









## orangutan













cimpanzee









## hippopotamus

hippopotamus









hyena











#### cheetah