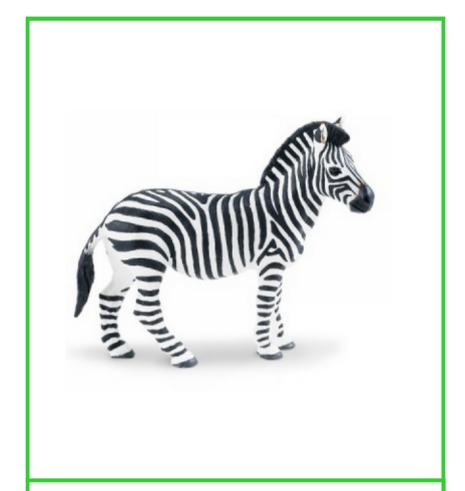

African Animals









### African elephant

African elephant









### African wild dog

African wild dog











Arabian oryx









#### Lesser kudu











# leopard

leopard









### Sable antelope

Sable antelope











Ring-Tailed lemur









lion











### Silverback gorilla

Silverback gorilla









# okapi













Bornean orangutan









#### White Rhino

White rhino









## Thomson's gazelle

Thomson's gazelle









Cape buffalo

Cape buffalo









#### zebra











# Lowland gorilla











# Dromedary camel

Dromedary camel









#### Black rhino

Black rhino









#### crocodile

crocodile









giraffe











Blue wildebeest

Blue wildebeest









## orangutan













cimpanzee









## hippopotamus

hippopotamus









hyena











#### cheetah