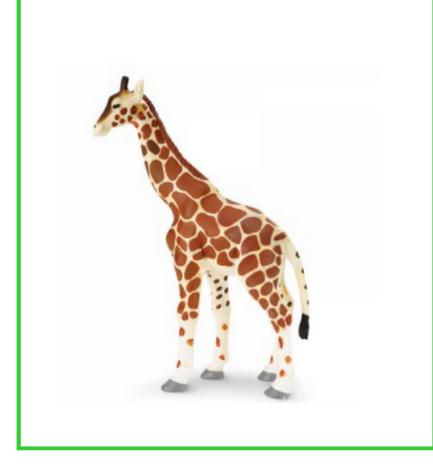

African Animals









### African elephant

African elephant









### African wild dog

African wild dog











Arabian oryx









#### Lesser kudu











# leopard

leopard









### Sable antelope

Sable antelope











Ring-Tailed lemur









lion











### Silverback gorilla

Silverback gorilla









# okapi













Bornean orangutan









#### White Rhino

White rhino









## Thomson's gazelle

Thomson's gazelle









Cape buffalo

Cape buffalo









#### zebra











# Lowland gorilla











# Dromedary camel

Dromedary camel









#### Black rhino

Black rhino









#### crocodile

crocodile









giraffe











Blue wildebeest

Blue wildebeest









## orangutan













cimpanzee









## hippopotamus

hippopotamus









hyena











#### cheetah