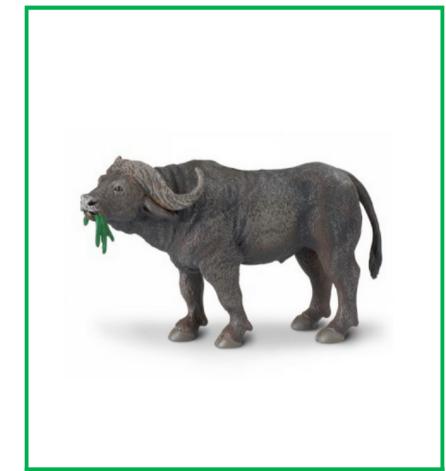

African Animals









### African elephant

African elephant









### African wild dog

African wild dog











Arabian oryx









#### Lesser kudu











# leopard

leopard









### Sable antelope

Sable antelope











Ring-Tailed lemur









lion











### Silverback gorilla

Silverback gorilla









# okapi













Bornean orangutan









#### White Rhino

White rhino









## Thomson's gazelle

Thomson's gazelle









Cape buffalo

Cape buffalo









#### zebra











# Lowland gorilla











# Dromedary camel

Dromedary camel









#### Black rhino

Black rhino









#### crocodile

crocodile









giraffe











Blue wildebeest

Blue wildebeest









## orangutan













cimpanzee









## hippopotamus

hippopotamus









hyena











#### cheetah