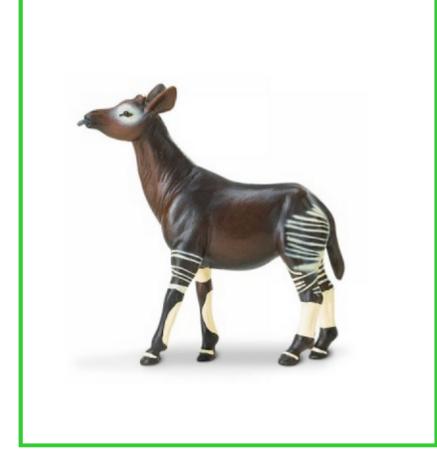

African Animals









### African elephant

African elephant









### African wild dog

African wild dog











Arabian oryx









#### Lesser kudu











# leopard

leopard









### Sable antelope

Sable antelope











Ring-Tailed lemur









lion











### Silverback gorilla

Silverback gorilla









# okapi













Bornean orangutan









#### White Rhino

White rhino









## Thomson's gazelle

Thomson's gazelle









Cape buffalo

Cape buffalo









#### zebra











# Lowland gorilla











# Dromedary camel

Dromedary camel









#### Black rhino

Black rhino









#### crocodile

crocodile









giraffe











Blue wildebeest

Blue wildebeest









## orangutan













cimpanzee









## hippopotamus

hippopotamus









hyena











#### cheetah