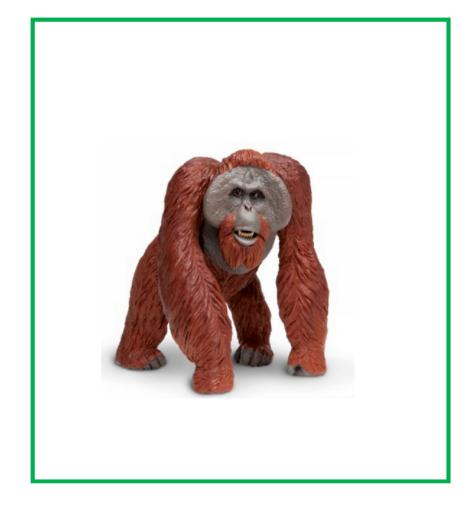

African Animals









### African elephant

African elephant









### African wild dog

African wild dog











Arabian oryx









#### Lesser kudu











# leopard

leopard









### Sable antelope

Sable antelope











Ring-Tailed lemur









lion











### Silverback gorilla

Silverback gorilla









# okapi













Bornean orangutan









#### White Rhino

White rhino









## Thomson's gazelle

Thomson's gazelle









Cape buffalo

Cape buffalo









#### zebra











# Lowland gorilla











# Dromedary camel

Dromedary camel









#### Black rhino

Black rhino









#### crocodile

crocodile









giraffe











Blue wildebeest

Blue wildebeest









## orangutan













cimpanzee









## hippopotamus

hippopotamus









hyena











#### cheetah