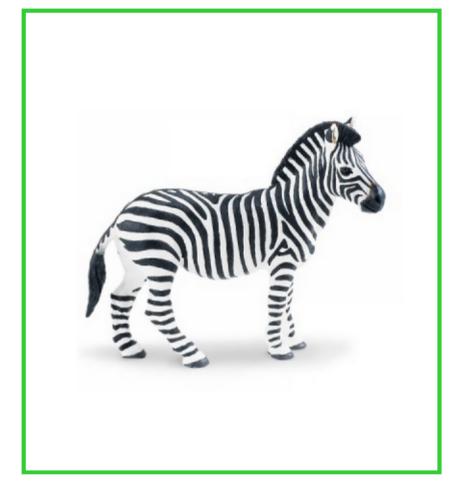

African Animals









### African elephant

African elephant









### African wild dog

African wild dog











Arabian oryx









#### Lesser kudu











# leopard

leopard









### Sable antelope

Sable antelope











Ring-Tailed lemur









lion











### Silverback gorilla

Silverback gorilla









# okapi













Bornean orangutan









#### White Rhino

White rhino









## Thomson's gazelle

Thomson's gazelle









Cape buffalo

Cape buffalo









#### zebra











# Lowland gorilla











# Dromedary camel

Dromedary camel









#### Black rhino

Black rhino









#### crocodile

crocodile









giraffe











Blue wildebeest

Blue wildebeest









## orangutan













cimpanzee









## hippopotamus

hippopotamus









hyena











#### cheetah