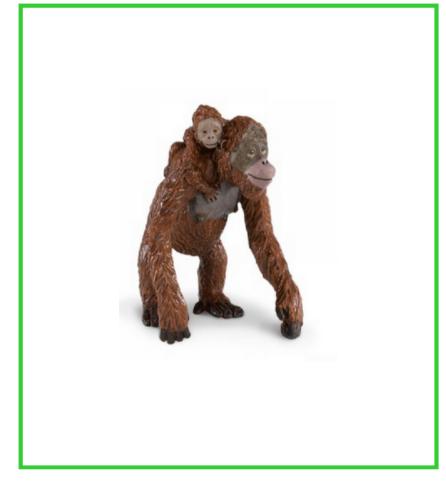

African Animals









### African elephant

African elephant









### African wild dog

African wild dog











Arabian oryx









#### Lesser kudu











# leopard

leopard









### Sable antelope

Sable antelope











Ring-Tailed lemur









lion











### Silverback gorilla

Silverback gorilla









# okapi













Bornean orangutan









#### White Rhino

White rhino









## Thomson's gazelle

Thomson's gazelle









Cape buffalo

Cape buffalo









#### zebra











# Lowland gorilla











# Dromedary camel

Dromedary camel









#### Black rhino

Black rhino









#### crocodile

crocodile









giraffe











Blue wildebeest

Blue wildebeest









## orangutan













cimpanzee









## hippopotamus

hippopotamus









hyena











#### cheetah