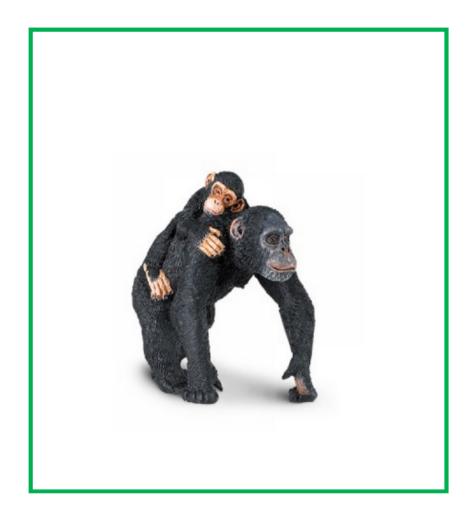

African Animals









### African elephant

African elephant









### African wild dog

African wild dog











Arabian oryx









#### Lesser kudu











# leopard

leopard









### Sable antelope

Sable antelope











Ring-Tailed lemur









lion











### Silverback gorilla

Silverback gorilla









# okapi













Bornean orangutan









#### White Rhino

White rhino









## Thomson's gazelle

Thomson's gazelle









Cape buffalo

Cape buffalo









#### zebra











# Lowland gorilla











# Dromedary camel

Dromedary camel









#### Black rhino

Black rhino









#### crocodile

crocodile









giraffe











Blue wildebeest

Blue wildebeest









## orangutan













cimpanzee









## hippopotamus

hippopotamus









hyena











#### cheetah