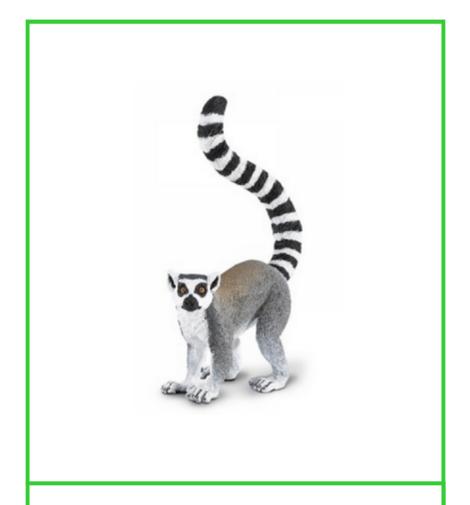

African Animals









### African elephant

African elephant









### African wild dog

African wild dog











Arabian oryx









#### Lesser kudu











# leopard

leopard









### Sable antelope

Sable antelope











Ring-Tailed lemur









lion











### Silverback gorilla

Silverback gorilla









# okapi













Bornean orangutan









#### White Rhino

White rhino









## Thomson's gazelle

Thomson's gazelle









Cape buffalo

Cape buffalo









#### zebra











# Lowland gorilla











# Dromedary camel

Dromedary camel









#### Black rhino

Black rhino









#### crocodile

crocodile









giraffe











Blue wildebeest

Blue wildebeest









## orangutan













cimpanzee









## hippopotamus

hippopotamus









hyena











#### cheetah