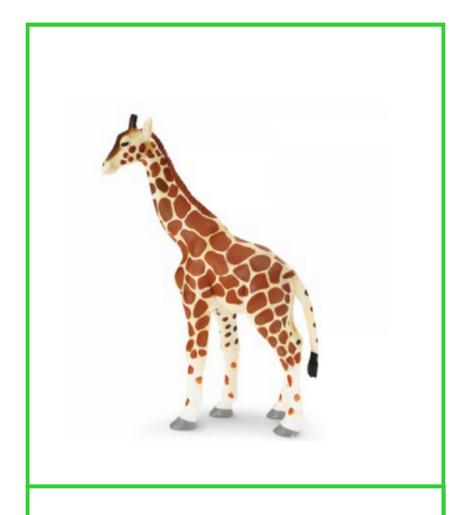

African Animals









### African elephant

African elephant









### African wild dog

African wild dog











Arabian oryx









#### Lesser kudu











# leopard

leopard









### Sable antelope

Sable antelope











Ring-Tailed lemur









lion











### Silverback gorilla

Silverback gorilla









# okapi













Bornean orangutan









#### White Rhino

White rhino









## Thomson's gazelle

Thomson's gazelle









Cape buffalo

Cape buffalo









#### zebra











# Lowland gorilla











# Dromedary camel

Dromedary camel









#### Black rhino

Black rhino









#### crocodile

crocodile









giraffe











Blue wildebeest

Blue wildebeest









## orangutan













cimpanzee









## hippopotamus

hippopotamus









hyena











#### cheetah