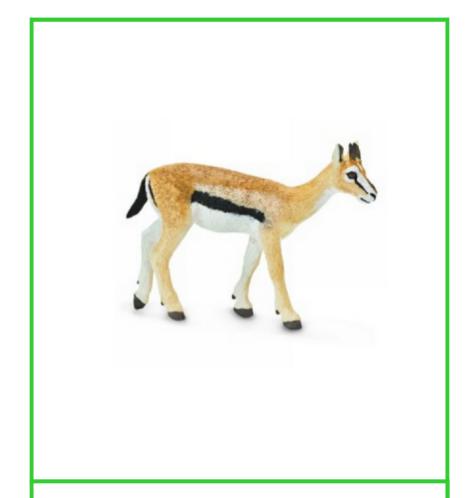

African Animals









### African elephant

African elephant









### African wild dog

African wild dog











Arabian oryx









#### Lesser kudu











# leopard

leopard









### Sable antelope

Sable antelope











Ring-Tailed lemur









lion











### Silverback gorilla

Silverback gorilla









# okapi













Bornean orangutan









#### White Rhino

White rhino









## Thomson's gazelle

Thomson's gazelle









Cape buffalo

Cape buffalo









#### zebra











# Lowland gorilla











# Dromedary camel

Dromedary camel









#### Black rhino

Black rhino









#### crocodile

crocodile









giraffe











Blue wildebeest

Blue wildebeest









## orangutan













cimpanzee









## hippopotamus

hippopotamus









hyena











#### cheetah