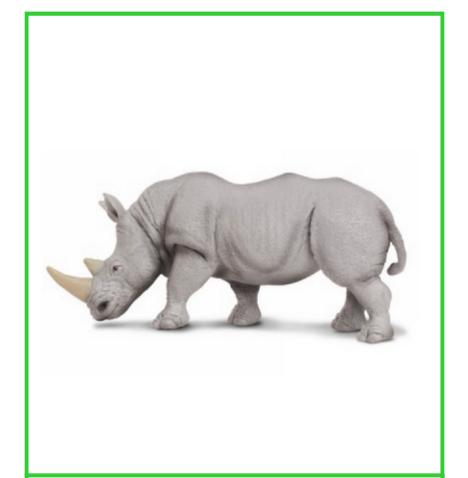

African Animals









### African elephant

African elephant









### African wild dog

African wild dog











Arabian oryx









#### Lesser kudu











# leopard

leopard









### Sable antelope

Sable antelope











Ring-Tailed lemur









lion











### Silverback gorilla

Silverback gorilla









# okapi













Bornean orangutan









#### White Rhino

White rhino









## Thomson's gazelle

Thomson's gazelle









Cape buffalo

Cape buffalo









#### zebra











# Lowland gorilla











# Dromedary camel

Dromedary camel









#### Black rhino

Black rhino









#### crocodile

crocodile









giraffe











Blue wildebeest

Blue wildebeest









## orangutan













cimpanzee









## hippopotamus

hippopotamus









hyena











#### cheetah