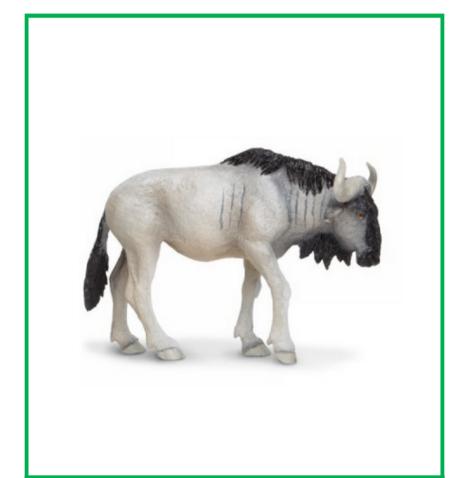

African Animals









### African elephant

African elephant









### African wild dog

African wild dog











Arabian oryx









#### Lesser kudu











# leopard

leopard









### Sable antelope

Sable antelope











Ring-Tailed lemur









lion











### Silverback gorilla

Silverback gorilla









# okapi













Bornean orangutan









#### White Rhino

White rhino









## Thomson's gazelle

Thomson's gazelle









Cape buffalo

Cape buffalo









#### zebra











# Lowland gorilla











# Dromedary camel

Dromedary camel









#### Black rhino

Black rhino









#### crocodile

crocodile









giraffe











Blue wildebeest

Blue wildebeest









## orangutan













cimpanzee









## hippopotamus

hippopotamus









hyena











#### cheetah