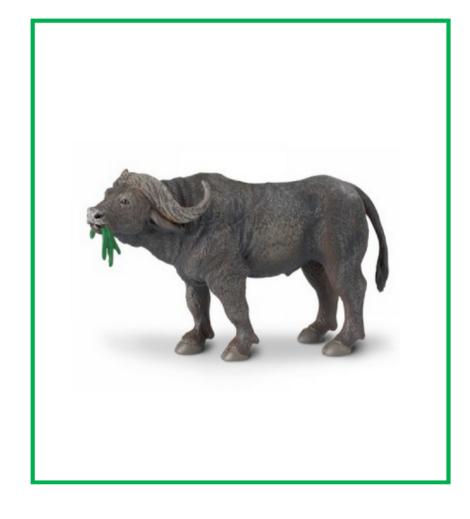

African Animals









### African elephant

African elephant









### African wild dog

African wild dog











Arabian oryx









#### Lesser kudu











# leopard

leopard









### Sable antelope

Sable antelope











Ring-Tailed lemur









lion











### Silverback gorilla

Silverback gorilla









# okapi













Bornean orangutan









#### White Rhino

White rhino









## Thomson's gazelle

Thomson's gazelle









Cape buffalo

Cape buffalo









#### zebra











# Lowland gorilla











# Dromedary camel

Dromedary camel









#### Black rhino

Black rhino









#### crocodile

crocodile









giraffe











Blue wildebeest

Blue wildebeest









## orangutan













cimpanzee









## hippopotamus

hippopotamus









hyena











#### cheetah