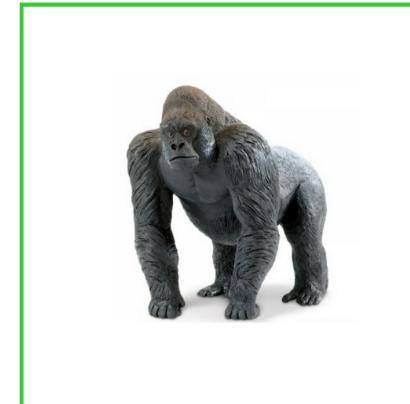

African Animals









### African elephant

African elephant









### African wild dog

African wild dog











Arabian oryx









#### Lesser kudu











# leopard

leopard









### Sable antelope

Sable antelope











Ring-Tailed lemur









lion











### Silverback gorilla

Silverback gorilla









# okapi













Bornean orangutan









#### White Rhino

White rhino









## Thomson's gazelle

Thomson's gazelle









Cape buffalo

Cape buffalo









#### zebra











# Lowland gorilla











# Dromedary camel

Dromedary camel









#### Black rhino

Black rhino









#### crocodile

crocodile









giraffe











Blue wildebeest

Blue wildebeest









## orangutan













cimpanzee









## hippopotamus

hippopotamus









hyena











#### cheetah