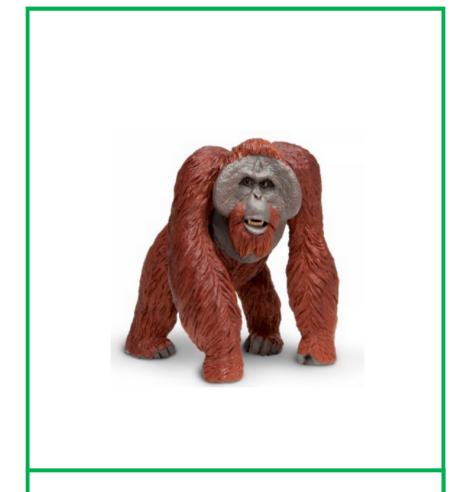

African Animals









### African elephant

African elephant









### African wild dog

African wild dog











Arabian oryx









#### Lesser kudu











# leopard

leopard









### Sable antelope

Sable antelope











Ring-Tailed lemur









lion











### Silverback gorilla

Silverback gorilla









# okapi













Bornean orangutan









#### White Rhino

White rhino









## Thomson's gazelle

Thomson's gazelle









Cape buffalo

Cape buffalo









#### zebra











# Lowland gorilla











# Dromedary camel

Dromedary camel









#### Black rhino

Black rhino









#### crocodile

crocodile









giraffe











Blue wildebeest

Blue wildebeest









## orangutan













cimpanzee









## hippopotamus

hippopotamus









hyena











#### cheetah