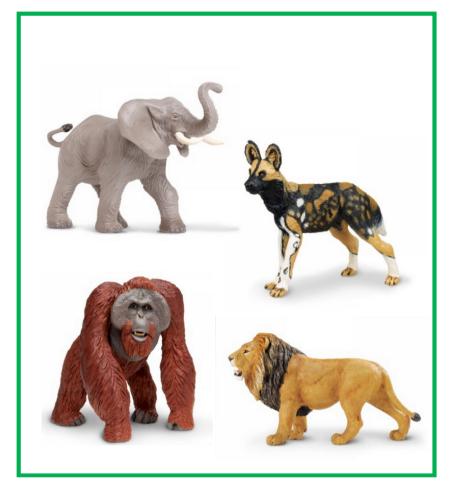

### African elephant

African elephant

### African wild dog

African wild dog

Arabian oryx

### Sable antelope

Sable antelope

Ring-Tailed lemur

lion

# okapi

Bornean orangutan