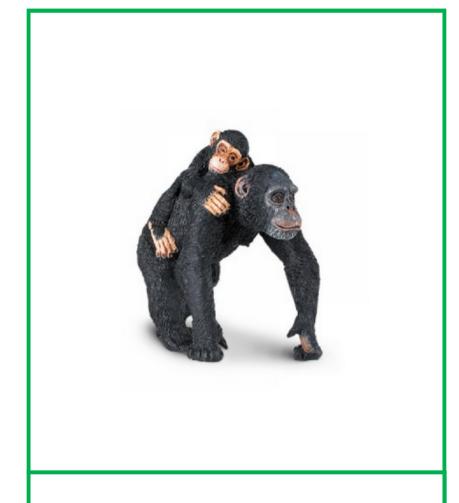

African Animals









### African elephant

African elephant









### African wild dog

African wild dog











Arabian oryx









#### Lesser kudu











# leopard

leopard









### Sable antelope

Sable antelope











Ring-Tailed lemur









lion











### Silverback gorilla

Silverback gorilla









# okapi













Bornean orangutan









#### White Rhino

White rhino









## Thomson's gazelle

Thomson's gazelle









Cape buffalo

Cape buffalo









#### zebra











# Lowland gorilla











# Dromedary camel

Dromedary camel









#### Black rhino

Black rhino









#### crocodile

crocodile









giraffe











Blue wildebeest

Blue wildebeest









## orangutan













cimpanzee









## hippopotamus

hippopotamus









hyena











#### cheetah