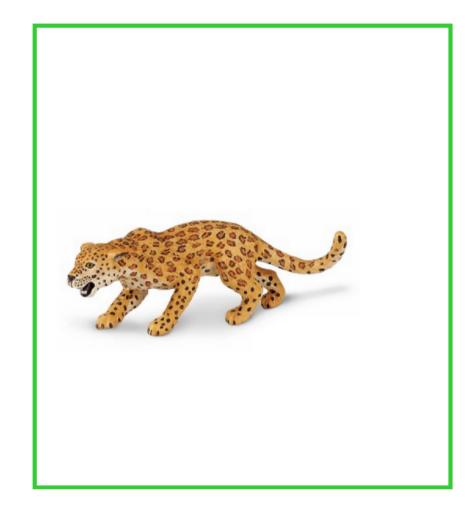

African Animals









### African elephant

African elephant









### African wild dog

African wild dog











Arabian oryx









#### Lesser kudu











# leopard

leopard









### Sable antelope

Sable antelope











Ring-Tailed lemur









lion











### Silverback gorilla

Silverback gorilla









# okapi













Bornean orangutan









#### White Rhino

White rhino









## Thomson's gazelle

Thomson's gazelle









Cape buffalo

Cape buffalo









#### zebra











# Lowland gorilla











# Dromedary camel

Dromedary camel









#### Black rhino

Black rhino









#### crocodile

crocodile









giraffe











Blue wildebeest

Blue wildebeest









## orangutan













cimpanzee









## hippopotamus

hippopotamus









hyena











#### cheetah