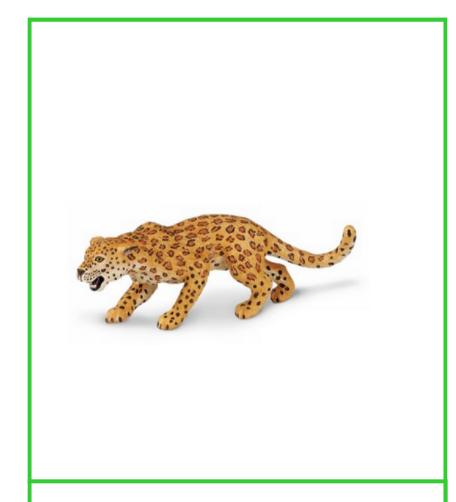

African Animals









### African elephant

African elephant









### African wild dog

African wild dog











Arabian oryx









#### Lesser kudu











# leopard

leopard









### Sable antelope

Sable antelope











Ring-Tailed lemur









lion











### Silverback gorilla

Silverback gorilla









# okapi













Bornean orangutan









#### White Rhino

White rhino









## Thomson's gazelle

Thomson's gazelle









Cape buffalo

Cape buffalo









#### zebra











# Lowland gorilla











# Dromedary camel

Dromedary camel









#### Black rhino

Black rhino









#### crocodile

crocodile









giraffe











Blue wildebeest

Blue wildebeest









## orangutan













cimpanzee









## hippopotamus

hippopotamus









hyena











#### cheetah