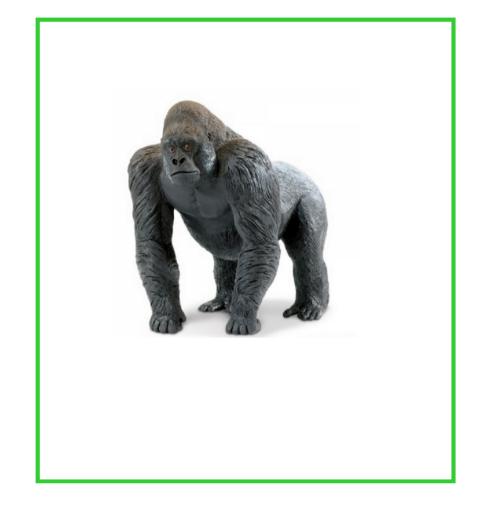

African Animals









### African elephant

African elephant









### African wild dog

African wild dog











Arabian oryx









#### Lesser kudu











# leopard

leopard









### Sable antelope

Sable antelope











Ring-Tailed lemur









lion











### Silverback gorilla

Silverback gorilla









# okapi













Bornean orangutan









#### White Rhino

White rhino









## Thomson's gazelle

Thomson's gazelle









Cape buffalo

Cape buffalo









#### zebra











# Lowland gorilla











# Dromedary camel

Dromedary camel









#### Black rhino

Black rhino









#### crocodile

crocodile









giraffe











Blue wildebeest

Blue wildebeest









## orangutan













cimpanzee









## hippopotamus

hippopotamus









hyena











#### cheetah