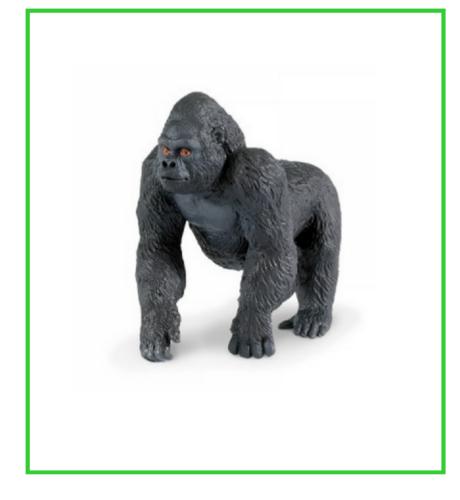

African Animals









### African elephant

African elephant









### African wild dog

African wild dog











Arabian oryx









#### Lesser kudu











# leopard

leopard









### Sable antelope

Sable antelope











Ring-Tailed lemur









lion











### Silverback gorilla

Silverback gorilla









# okapi













Bornean orangutan









#### White Rhino

White rhino









## Thomson's gazelle

Thomson's gazelle









Cape buffalo

Cape buffalo









#### zebra











# Lowland gorilla











# Dromedary camel

Dromedary camel









#### Black rhino

Black rhino









#### crocodile

crocodile









giraffe











Blue wildebeest

Blue wildebeest









## orangutan













cimpanzee









## hippopotamus

hippopotamus









hyena











#### cheetah