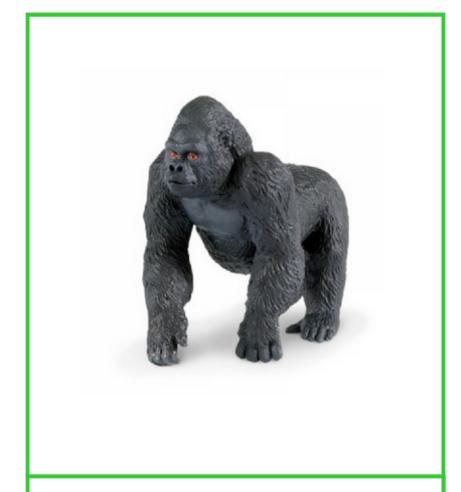

African Animals









### African elephant

African elephant









### African wild dog

African wild dog











Arabian oryx









#### Lesser kudu











# leopard

leopard









### Sable antelope

Sable antelope











Ring-Tailed lemur









lion











### Silverback gorilla

Silverback gorilla









# okapi













Bornean orangutan









#### White Rhino

White rhino









## Thomson's gazelle

Thomson's gazelle









Cape buffalo

Cape buffalo









#### zebra











# Lowland gorilla











# Dromedary camel

Dromedary camel









#### Black rhino

Black rhino









#### crocodile

crocodile









giraffe











Blue wildebeest

Blue wildebeest









## orangutan













cimpanzee









## hippopotamus

hippopotamus









hyena











#### cheetah