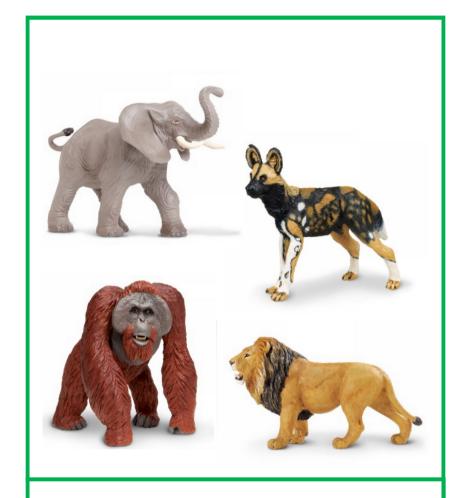

### African elephant

African elephant

### African wild dog

African wild dog

Arabian oryx

### Sable antelope

Sable antelope

Ring-Tailed lemur

lion

# okapi

Bornean orangutan