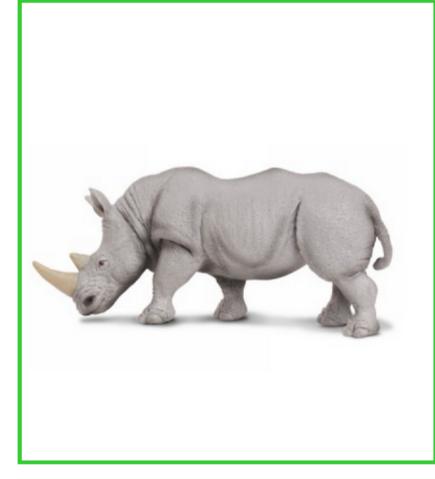

African Animals









### African elephant

African elephant









### African wild dog

African wild dog











Arabian oryx









#### Lesser kudu











# leopard

leopard









### Sable antelope

Sable antelope











Ring-Tailed lemur









lion











### Silverback gorilla

Silverback gorilla









# okapi













Bornean orangutan









#### White Rhino

White rhino









## Thomson's gazelle

Thomson's gazelle









Cape buffalo

Cape buffalo









#### zebra











# Lowland gorilla











# Dromedary camel

Dromedary camel









#### Black rhino

Black rhino









#### crocodile

crocodile









giraffe











Blue wildebeest

Blue wildebeest









## orangutan













cimpanzee









## hippopotamus

hippopotamus









hyena











#### cheetah