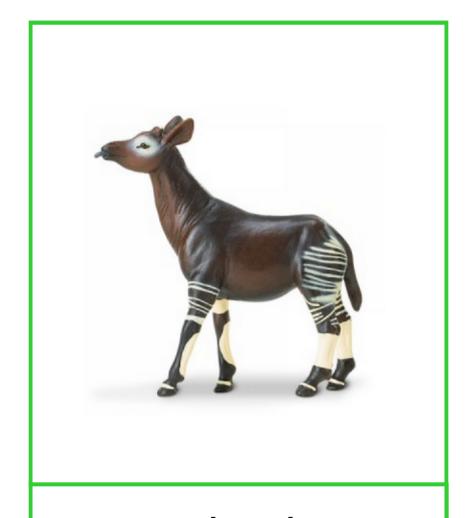

African Animals









### African elephant

African elephant









### African wild dog

African wild dog











Arabian oryx









#### Lesser kudu











# leopard

leopard









### Sable antelope

Sable antelope











Ring-Tailed lemur









lion











### Silverback gorilla

Silverback gorilla









# okapi













Bornean orangutan









#### White Rhino

White rhino









## Thomson's gazelle

Thomson's gazelle









Cape buffalo

Cape buffalo









#### zebra











# Lowland gorilla











# Dromedary camel

Dromedary camel









#### Black rhino

Black rhino









#### crocodile

crocodile









giraffe











Blue wildebeest

Blue wildebeest









## orangutan













cimpanzee









## hippopotamus

hippopotamus









hyena











#### cheetah